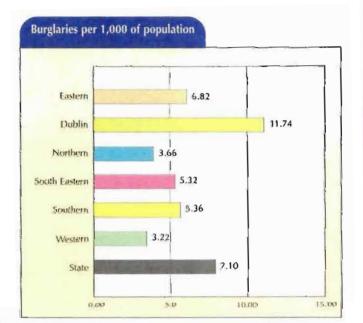

atistics

INDICTARI E OFFEN

In presenting the crime statistics a distinction has always been made between indictable and non-indictable offences.

Non-indictable offences, such as failing to wear a seat belt or begging, may be processed to a conclusion by a District Court while indictable offences, such as murder or armed robbery, may be tried by a judge and jury in higher courts. The Director of Public Prosecutions directs that a small proportion of indictable offences are heard without a jury trial in the Special Criminal Court. Generally, the distinction between summary disposal (i.e. by a District Court) or disposal on indictment (by a court higher than a District Court) reflects the gravity of the criminal act concerned and the penalty which may be applied.