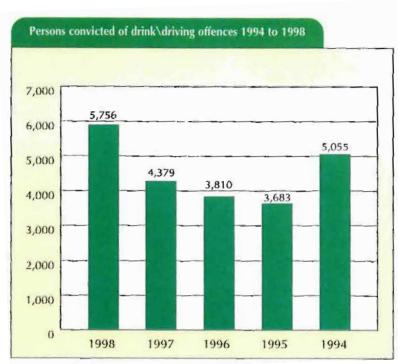

atistics

INDICTARI E OFFEN

In presenting the crime statistics a distinction has always been made between indictable and non-indictable offences.

Non-indictable offences, such as failing to wear a seat belt or begging, may be processed to a conclusion by a District Court while indictable offences, such as murder or armed robbery, may be tried by a judge and jury in higher courts. The Director of Public Prosecutions directs that a small proportion of indictable offences are heard without a jury trial in the Special Criminal Court. Generally, the distinction between summary disposal (i.e. by a District Court) or disposal on indictment (by a court higher than a District Court) reflects the gravity of the criminal act concerned and the penalty which may be applied.