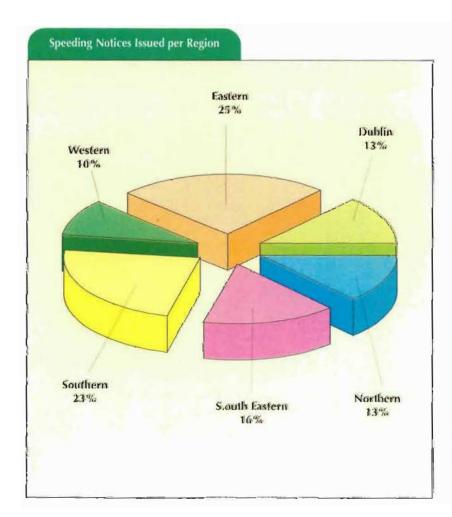

atistics

INDICTARI E OFFEN

In presenting the crime statistics a distinction has always been made between indictable and non-indictable offences.

Non-indictable offences, such as failing to wear a seat belt or begging, may be processed to a conclusion by a District Court while indictable offences, such as murder or armed robbery, may be tried by a judge and jury in higher courts. The Director of Public Prosecutions directs that a small proportion of indictable offences are heard without a jury trial in the Special Criminal Court. Generally, the distinction between summary disposal (i.e. by a District Court) or disposal on indictment (by a court higher than a District Court) reflects the gravity of the criminal act concerned and the penalty which may be applied.