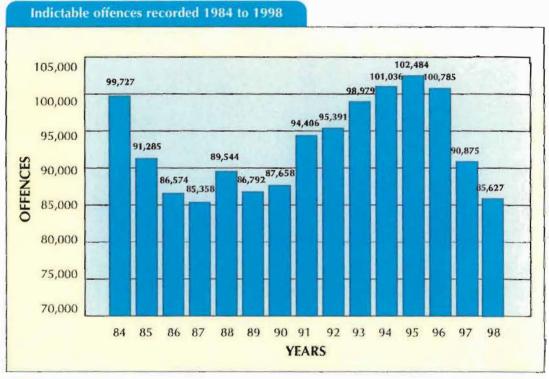

|

### an garda síochána annual report 1998

## 1998 Indictable Offences: A Comparative Context

# 1998 CIONTA IONCHÚISITHE: COMHTHÉACS COMPÁRÁIDEACH

In order to demonstrate the context within which the current year's statistics have been recorded the chart below shows indictable offences for the fifteen years to 1998. The volume of indictable offences recorded in Ireland in 1998 is similar to the volumes recorded in the mid to late 1980's: annual volumes of indictable offences increased from 85,358 in 1987 to a peak of 102,484 in 1995 and decreased to 85,627 in 1998. The 1998 volume shows a reduction of 6% over that recorded during the previous year and a reduction of 16% over the peak recorded in 1995. Indeed the 1998 total is the second lowest recorded in the last fifteen years.





On average, the detection rate remained at 33% for the first seven years of the 15 year period referred to above. A sustained increase began in 1991 and the chart on the previous page illustrates how the rate rose almost every year, to 44% in 1998. This is the highest detection rate recorded since the mid 1970's.

The number of offences recorded and detected in each of the ten years to 1998 are shown in the table on the right. It is noteworthy that despite a reduction of 6% in the total number of indictable offences recorded in 1998 the total number of detected offences decreased by 2.5%.

The table below shows the four groups into which indictable offences are divided and it can be used to compare the 1998 statistics with the previous year. Indictable offences against the person

| Ye