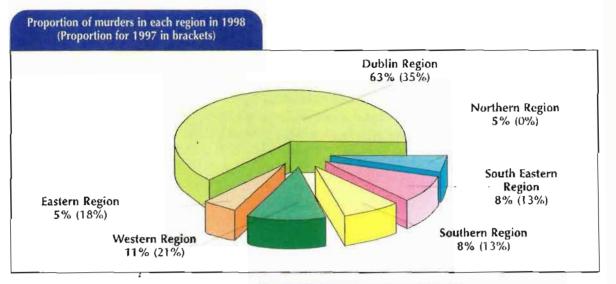

atistics

INDICTARI E OFFEN

In presenting the crime statistics a distinction has always been made between indictable and non-indictable offences.

Non-indictable offences, such as failing to wear a seat belt or begging, may be processed to a conclusion by a District Court while indictable offences, such as murder or armed robbery, may be tried by a judge and jury in higher courts. The Director of Public Prosecutions directs that a small proportion of indictable offences are heard without a jury trial in the Special Criminal Court. Generally, the distinction between summary disposal (i.e. by a District Court) or disposal on indictment (by a court higher than a District Court) reflects the gravity of the criminal act concerned and the penalty which may be applied.