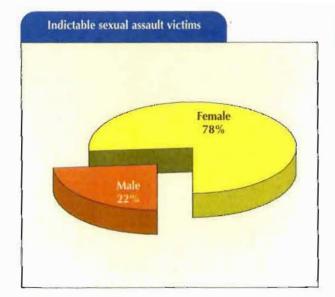

atistics

INDICTARI E OFFEN

In presenting the crime statistics a distinction has always been made between indictable and non-indictable offences.

Non-indictable offences, such as failing to wear a seat belt or begging, may be processed to a conclusion by a District Court while indictable offences, such as murder or armed robbery, may be tried by a judge and jury in higher courts. The Director of Public Prosecutions directs that a small proportion of indictable offences are heard without a jury trial in the Special Criminal Court. Generally, the distinction between summary disposal (i.e. by a District Court) or disposal on indictment (by a court higher than a District Court) reflects the gravity of the criminal act concerned and the penalty which may be applied.