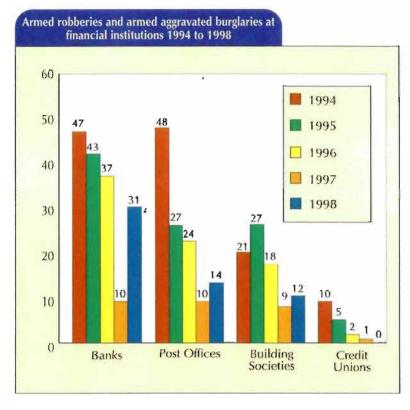

-100                 |
| Kerry                 | 2        | 0.02                    | -33                  |
| Limerick              | -5       | 0.03                    | -17                  |
| WESTERN REGION        | 6        | 0.01                    | 50"                  |
| Clare                 | 2        | 0.02                    |                      |
| Galway West           | 4        | 0.03                    | 108                  |
| Mayo                  | 0        | 0.60                    | -101                 |
| Roscommon/Galway East | D        | 0.00                    | 0,                   |
| TOTALS                | 221      | 0.06                    | -17                  |

Comparisons with 1997 are approximate by ause divisional boundaries aftered dutir - at



In 1998 there was a reversal of the steady decline which characterized the previous five years in the volume of armed robberies and armed aggravated burglaries at financial institutions. The chart on the left shows the volumes recorded in the five years from 1994 to 1998. The 57 offences recorded in 1998 show an increase of 90% over the previous year. However, the 1998 total was 55% of the corresponding total recorded in 1994.

# Robbery and Aggravated Burglary Robáil agus Mórbhuirgléireacht

So far, the analysis of robberies and aggravated burglaries has been confined to those situations where firearms were used. During 1998 there were 1,831 robberies and 657 aggravated burglaries recorded (where weapons other than firearms were used) resulting in decreases of 26% and 33% respectively o