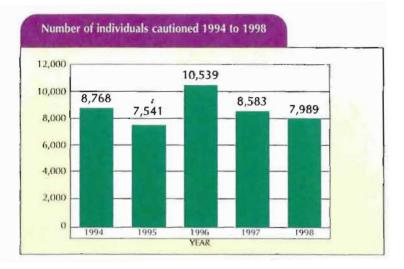

| 38        | 36                   | 149       | 143                  | 187       | 179                    |
| Roscommon/Galway East | 54        | 52                   | 57        | 57                   | 111       | 109                    |
| TOTAL                 | 1,574     | 1,414                | 5,636     | 5,388                | 7,210     | 6,802                  |

In addition to the 6,802 individuals referred to the National Juvenile Office in 1998 and dealt with by way of caution during the year, a further 1,187 individuals were cautioned in relation to referrals which were pending at 1/1/'98. This gives a combined total of 7,989 individuals cautioned during 1998, a decrease of 594 from 1997. The chart below compares the number of individuals cautioned over the past five years.



The number of juvenile offenders, per thousand of population, who were cautioned during 1998 is shown in the chart below. This provides some indication of the rate at which cautions are administered in each of the regions. The highest rate of cautions, 8.41 (up from 7.25 in 1997) cautions per thousand of population is found in the Dublin Region. In the remainder of the regions the rate varies from 7.04 in the South Eastern Region to 5.08 per thousand in the Southern Region.



The following table shows the number of prosecutions which were instituted in respect of referrals made during 1998. Prosecutions take place where juvenile offenders do not meet the requirements for inclusion in the Diversion Programme. In some cases, for example, juvenile offenders may be prosecuted on an initial