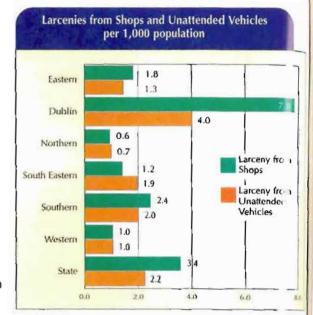

atistics

INDICTARI E OFFEN

In presenting the crime statistics a distinction has always been made between indictable and non-indictable offences.

Non-indictable offences, such as failing to wear a seat belt or begging, may be processed to a conclusion by a District Court while indictable offences, such as murder or armed robbery, may be tried by a judge and jury in higher courts. The Director of Public Prosecutions directs that a small proportion of indictable offences are heard without a jury trial in the Special Criminal Court. Generally, the distinction between summary disposal (i.e. by a District Court) or disposal on indictment (by a court higher than a District Court) reflects the gravity of the criminal act concerned and the penalty which may be applied.