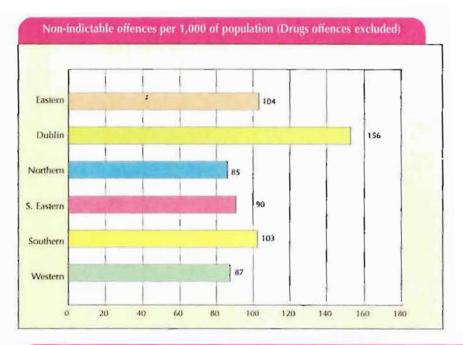

| 10,299  | 7,363   |
| Galway West                                       | 8,696   | 10,014  |
| Mayo                                              | 8,442   | 8,286   |
| Roscommon/Galway East                             | 11,235  | 9,140   |
| TOTAL                                             | 413,340 | 451,742 |

The number of non-indictable proceedings (drug offences excluded) commenced in 1998 decreased by 8% over those recorded in the previous year. There was a reduction of 21% in the Dublin Region and 1% in the Southern Region.

The remaining regions recorded increases which varied from 2% in the Eastern Region to 11% in the Western Region. The proportion of non-indictable offences taken in each of the regions is shown in the chart on the right.





|                                                | Offences in which proceedings were taken | Charges withdrawn or dismissed | Number of Convictions | Charges proved & order made without convictor | Adjourned or otherwise dispused of | Persons convicted or against<br>whom charges was held<br>proved or order made without |
|------------------------------------------------|------------------------------------------|--------------------------------|-----------------------|-----------------------------------------------|------------------------------------|---------------------------------------------------------------------------------------|
|                                                | 2                                        | 3                              | 4                     |