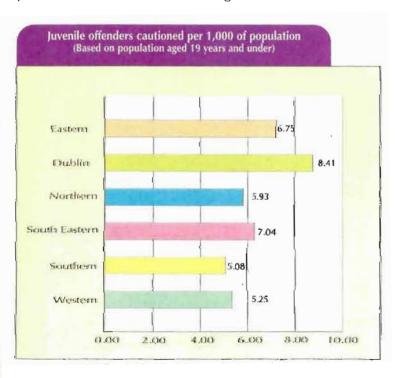

y of caution during the year, a further 1,187 individuals were cautioned in relation to referrals which were pending at 1/1/'98. This gives a combined total of 7,989 individuals cautioned during 1998, a decrease of 594 from 1997. The chart below compares the number of individuals cautioned over the past five years.



The number of juvenile offenders, per thousand of population, who were cautioned during 1998 is shown in the chart below. This provides some indication of the rate at which cautions are administered in each of the regions. The highest rate of cautions, 8.41 (up from 7.25 in 1997) cautions per thousand of population is found in the Dublin Region. In the remainder of the regions the rate varies from 7.04 in the South Eastern Region to 5.08 per thousand in the Southern Region.



The following table shows the number of prosecutions which were instituted in respect of referrals made during 1998. Prosecutions take place where juvenile offenders do not meet the requirements for inclusion in the Diversion Programme. In some cases, for example, juvenile offenders may be prosecuted on an initial basis because they have been prosecuted previously or because of the serious nature of the offence involved.

#### Details of prosecutions by region (1998 referrals)

|                       | in        | secuted<br>itially   | Prosecu<br>direc | lion                 | Tota<br>prosec | uted                   |
|-----------------------|-----------|----------------------|------------------|----------------------|----------------|------------------------|
| 1                     |