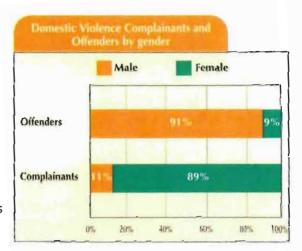

atistics

INDICTARI E OFFEN

In presenting the crime statistics a distinction has always been made between indictable and non-indictable offences.

Non-indictable offences, such as failing to wear a seat belt or begging, may be processed to a conclusion by a District Court while indictable offences, such as murder or armed robbery, may be tried by a judge and jury in higher courts. The Director of Public Prosecutions directs that a small proportion of indictable offences are heard without a jury trial in the Special Criminal Court. Generally, the distinction between summary disposal (i.e. by a District Court) or disposal on indictment (by a court higher than a District Court) reflects the gravity of the criminal act concerned and the penalty which may be applied.