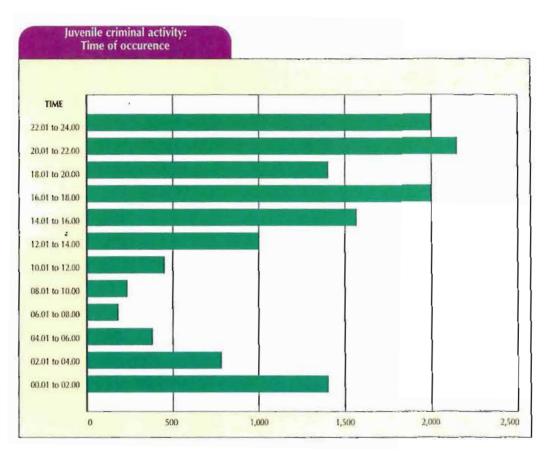

| 16,225 |

Some 24% of the juvenile offenders referred to the National Juvenile Office during 1998 were aged 16 years with a further 21% aged 15 years. Almost 18% were aged 17 years, 16% aged 14 years, and 21% were aged between 10 years and 13 years. The chart below shows the number of juvenile offenders referred, during 1998, where exact age details are available.



The times at which the criminal activity took place is known in 13,501 cases and they are shown in the chart overleaf. The majority of the activity (68%) occurred fairly evenly across the hours from 2pm to midnight, with activity at its highest between 8pm and 10pm, and at its lowest between 6am and 8am. A further 20% of criminal activity occurred from midnight to 8am and the remaining 12% took place between 8am and 2pm.



# Offences involving Juvenile Offenders Cionta le Ógchiontóirí

In general, adult and juvenile offenders commit similar criminal offences. (Certain offences, such as under-age drinking, may only be committed by juvenile offenders.) The chart below shows the principal offences (indictable and non-indictable) in respect of which referrals were made in 1998. Taken together, larcenies, criminal damage, and



burglaries comprise slightly less than half of the total offences involved.

Two tables are used to show the offences in respect of which juvenile referrals were made. A selection of offence types are shown in detail in the second table: for example, the total of 1,373 drink related offences shown in the first table are described in detail in the second one.

The total number of offence