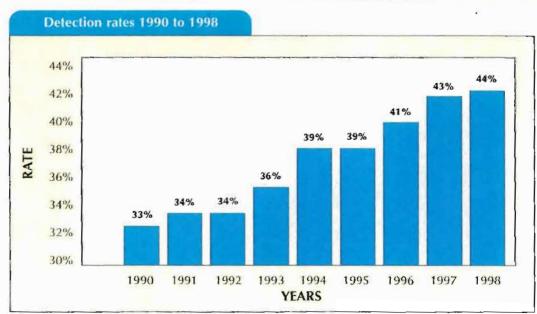

|

### an garda síochána annual report 1998

## 1998 Indictable Offences: A Comparative Context

# 1998 CIONTA IONCHÚISITHE: COMHTHÉACS COMPÁRÁIDEACH

In order to demonstrate the context within which the current year's statistics have been recorded the chart below shows indictable offences for the fifteen years to 1998. The volume of indictable offences recorded in Ireland in 1998 is similar to the volumes recorded in the mid to late 1980's: annual volumes of indictable offences increased from 85,358 in 1987 to a peak of 102,484 in 1995 and decreased to 85,627 in 1998. The 1998 volume shows a reduction of 6% over that recorded during the previous year and a reduction of 16% over the peak recorded in 1995. Indeed the 1998 total is the second lowest recorded in the last fifteen years.





On average, the detection rate remained at 33% for the first seven years of the 15 year period referred to above. A sustained increase began in 1991 and the chart on the previous page illustrates how the rate rose almost every year, to 44% in 1998. This is the highest detection rate recorded since the mid 1970's.

The number of offences recorded and detected in each of the ten years to 1998 are shown in the table on the right. It is noteworthy that despite a reduction of 6% in the total number of indictable offences recorded in 1998 the total number of detected offences decreased by 2.5%.

The table below shows the four groups into which indictable offences are divided and it can be used to compare the 1998 statistics with the previous year. Indictable offences against the person

| Year