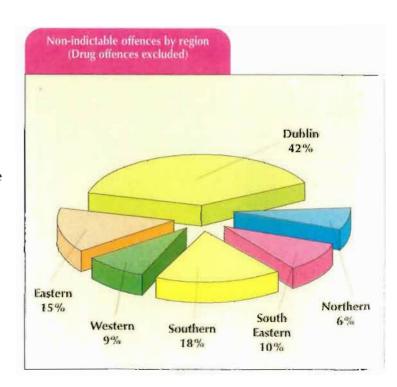

| 10,299  | 7,363   |
| Galway West                                       | 8,696   | 10,014  |
| Mayo                                              | 8,442   | 8,286   |
| Roscommon/Galway East                             | 11,235  | 9,140   |
| TOTAL                                             | 413,340 | 451,742 |

The number of non-indictable proceedings (drug offences excluded) commenced in 1998 decreased by 8% over those recorded in the previous year. There was a reduction of 21% in the Dublin Region and 1% in the Southern Region.

The remaining regions recorded increases which varied from 2% in the Eastern Region to 11% in the Western Region. The proportion of non-indictable offences taken in each of the regions is shown in the chart on the right.





|                                                | Offences in which proceedings were taken | Charges withdrawn or dismissed | Number of Convictions | Charges proved & order made without convictor | Adjourned or otherwise dispused of | Persons convicted or against<br>whom charges was held<br>proved or order made without |
|------------------------------------------------|------------------------------------------|--------------------------------|-----------------------|-----------------------------------------------|------------------------------------|---------------------------------------------------------------------------------------|
|                                                | 2                                        | 3                              | 4