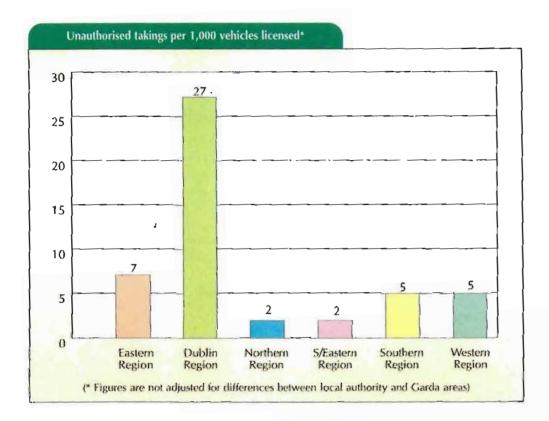

atistics

INDICTARI E OFFEN

In presenting the crime statistics a distinction has always been made between indictable and non-indictable offences.

Non-indictable offences, such as failing to wear a seat belt or begging, may be processed to a conclusion by a District Court while indictable offences, such as murder or armed robbery, may be tried by a judge and jury in higher courts. The Director of Public Prosecutions directs that a small proportion of indictable offences are heard without a jury trial in the Special Criminal Court. Generally, the distinction between summary disposal (i.e. by a District Court) or disposal on indictment (by a court higher than a District Court) reflects the gravity of the criminal act concerned and the penalty which may be applied.