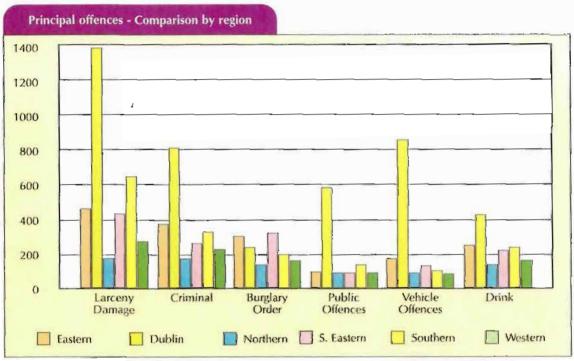

| 15    |
| Rape/unlawful carnal knowledge (including attempt) | 23    |
| Loitering for purpose of prostitution              | 0     |
| Soliciting for purpose of prostitution             | 1     |
| Other                                              | 3     |
|                                                    |       |

The chart below illustrates the number of referrals for the principal offences in the six regions. Larceny is the principal offence in all the regions but is particularly prevalent in the Dublin Region accounting for 1,379 referrals. Vehicle and public order offences are also more prevalent in the Dublin Region accounting for 863 and 568 referrals respectively. This compares to a total of 499 and 411 referrals for the other five regions.



The chart below compares the principal offences as a percentage of the total referrals received at the National Juvenile Office for each of the years from 1994 to 1998. While referrals for larceny increased in 1998 there was a consistent decrease in referrals over the previous three years. Burglary accounted for 14.1% of referrals in 1994, and 8.7% in 1998. Public order and drink related offences accounted for 4.3% and 4.1% of referrals in 1994, and 6.5% and 9.2% in 1998.



NDICTABLE OFFENCE

# Non-Indictable Offences Cionta Cúisithe

Non-indictable offences may be processed to a conclusion in the District Court, unlike their indictable counterparts which may be heard by higher courts. (The distinction between non-indictable and indictable offences is explained in the introduction to th