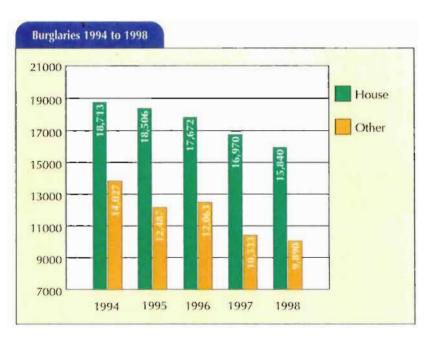

atistics

INDICTARI E OFFEN

In presenting the crime statistics a distinction has always been made between indictable and non-indictable offences.

Non-indictable offences, such as failing to wear a seat belt or begging, may be processed to a conclusion by a District Court while indictable offences, such as murder or armed robbery, may be tried by a judge and jury in higher courts. The Director of Public Prosecutions directs that a small proportion of indictable offences are heard without a jury trial in the Special Criminal Court. Generally, the distinction between summary disposal (i.e. by a District Court) or disposal on indictment (by a court higher than a District Court) reflects the gravity of the criminal act concerned and the penalty which may be applied.