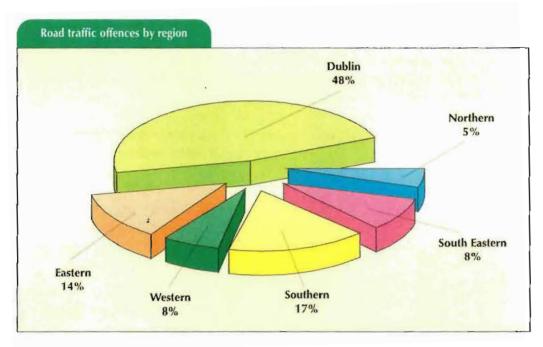

atistics

INDICTARI E OFFEN

In presenting the crime statistics a distinction has always been made between indictable and non-indictable offences.

Non-indictable offences, such as failing to wear a seat belt or begging, may be processed to a conclusion by a District Court while indictable offences, such as murder or armed robbery, may be tried by a judge and jury in higher courts. The Director of Public Prosecutions directs that a small proportion of indictable offences are heard without a jury trial in the Special Criminal Court. Generally, the distinction between summary disposal (i.e. by a District Court) or disposal on indictment (by a court higher than a District Court) reflects the gravity of the criminal act concerned and the penalty which may be applied.