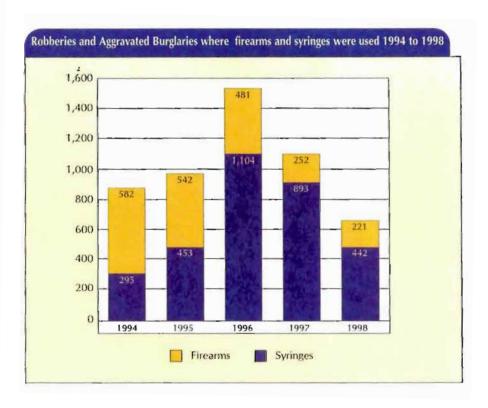

atistics

INDICTARI E OFFEN

In presenting the crime statistics a distinction has always been made between indictable and non-indictable offences.

Non-indictable offences, such as failing to wear a seat belt or begging, may be processed to a conclusion by a District Court while indictable offences, such as murder or armed robbery, may be tried by a judge and jury in higher courts. The Director of Public Prosecutions directs that a small proportion of indictable offences are heard without a jury trial in the Special Criminal Court. Generally, the distinction between summary disposal (i.e. by a District Court) or disposal on indictment (by a court higher than a District Court) reflects the gravity of the criminal act concerned and the penalty which may be applied.