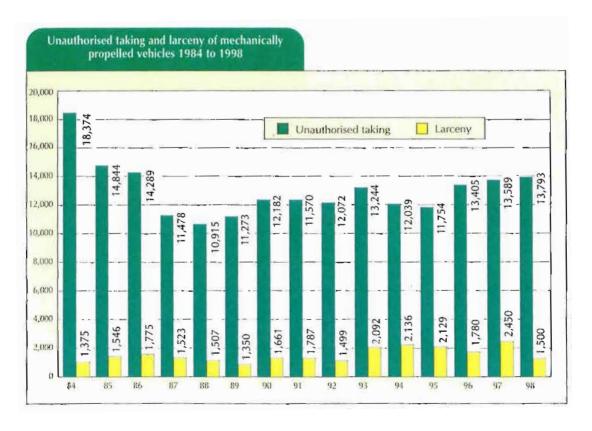

o 1998. The number of unauthorised takings is quite stable over the last ten years: the 13,793 recorded in 1998 represents an increase of 2% over the previous year but it is 25% lower than that recorded in 1984.

Because the number of unauthorised takings recorded varies considerably from region to region it is useful to examine them in terms of the number of vehicles in the various regions. The chart overleaf shows unauthorised takings as a proportion of the vehicles taxed (using most recent Department of Environment figures) in each of the regions. The figures should be interpreted with some caution as full account is not taken of differences between Garda and local authority administrative areas. That said, the chart provides a useful insight into the extent of the regional variation.





The table on the right shows the number of unauthorised takings in each of the regions. While there was relatively small change in the total recorded in 1998 (2% increase over that of the previous year) some considerable variation can be seen across the regions. For example, the Dublin Region recorded a reduction of 2% while the other Regions varied from an increase of 6% in the Western Region to an increase of 16% in the

Northern Region.

Some 11% of vehicles taken were not recovered by the end of the year which is an improvement when compared with the recovery rate of 18% recorded during the previous year.

The chart on the right shows the proportion recovered in 1998 and the comparable proportions for the previous year are shown in brackets.

| Unauthorised | takings by region |
|-