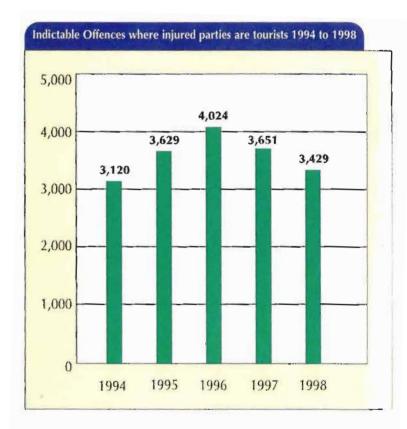

st the person. (Personal injuries were sustained by 61 tourists which represents 2% of those recorded in 1998). As in the previous year, the majority 89% were recorded in the Dublin Region. The proportion of the offences which were detected increased from 21% in 1997 to 23% in 1998.

The chart on the right shows the volume of indictable offences recorded where the injured parties are tourists for each of the last five years. These offences account for approximately 4% of the total indictable offences recorded. In keeping with the overall trend in 1998 the indictable offences where injured parties are tourists also decreases by 6% over those recorded in the previous year. This followed a decrease of 9% in 1997. Details of these offences for the last two years are shown in the table below.



#### Indictable offences where injured parties are tourists

|                                       |          | Sta      | ite      |          | Dublin Region |          |          |          |  |
|---------------------------------------|----------|----------|----------|----------|---------------|----------|----------|----------|--|
|                                       | 1998     |          | 1997     |          | 1998          |          | 1997     |          |  |
| Indictable Offences                   | Recorded | Detected | Recorded | Detected | Recorded      | Detected | Recorded | Detected |  |
| Group 1 - Offences against the person | 22       | 18       | 20       | .13      | 10            | 6        | 6        | 1        |  |
| Group 2 - Burglary, robbery, etc.     | 365