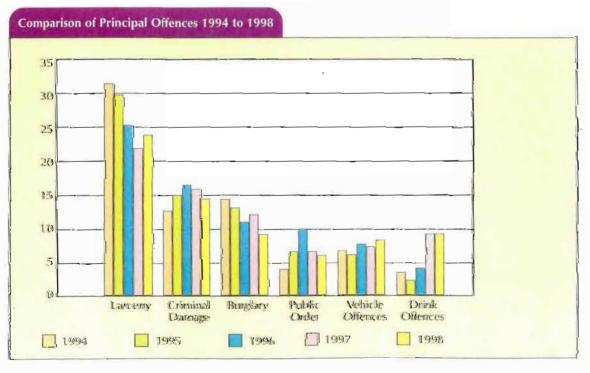

offence in all the regions but is particularly prevalent in the Dublin Region accounting for 1,379 referrals. Vehicle and public order offences are also more prevalent in the Dublin Region accounting for 863 and 568 referrals respectively. This compares to a total of 499 and 411 referrals for the other five regions.



The chart below compares the principal offences as a percentage of the total referrals received at the National Juvenile Office for each of the years from 1994 to 1998. While referrals for larceny increased in 1998 there was a consistent decrease in referrals over the previous three years. Burglary accounted for 14.1% of referrals in 1994, and 8.7% in 1998. Public order and drink related offences accounted for 4.3% and 4.1% of referrals in 1994, and 6.5% and 9.2% in 1998.



NDICTABLE OFFENCE

# Non-Indictable Offences Cionta Cúisithe

Non-indictable offences may be processed to a conclusion in the District Court, unlike their indictable counterparts which may be heard by higher courts. (The distinction between non-indictable and indictable offences is explained in the introduction to the crime statistics which is located at the beginning of the statistical section of the Annual Report.) In a typical year, traffic offences account for approximately 60% of the total recorded. The number of proceedings (drug offences excluded) which were taken in 1998 are shown by region in the table on the right.

| proceedings were taken<br>(Drug offences excluded |         |         |
|---------------------------------------------------|---------|---------|
|