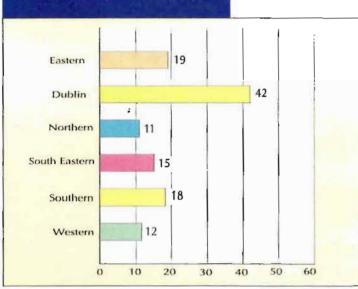

able offences were recorded in Dublin and Cork city areas. Increases of 4% were recorded in Galway and Limerick city areas while an increase of 3% was recorded in Waterford city. (Cork city area is the same location as that shown in previous annual reports but it is a smaller area than Cork City Division.)

The detection rates in each of the regions for 1998 and the previous year are shown in the chart below. The detection rate remained unchanged in the Northern Region and it increased by 3% in the Western Region. All other regions recorded increases ranging from 1% to 2%.

Considerable variation exists between the detection rates recorded in the six regions. The highest rate (55%) was recorded in the South Eastern Region while the lowest rate (41%) was recorded in the Dublin Region.







(It should be noted that the incidences of offences per head of population 1997 rate have been adjusted in line with the most recent population statistics. Consequently, the 1997 rates shown in this Annual Report vary slightly from those published previously.)

More detailed information on a divisional basis for two years is provided in the table of indictable offences per 1,000 of population in the table below.

#### Indictable offences per 1,000 of population

|