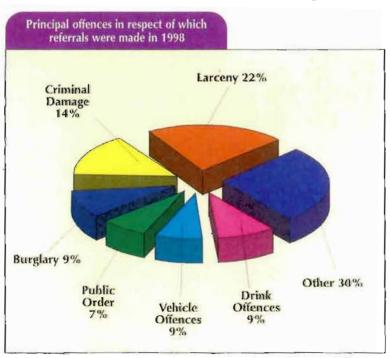

ivity took place is known in 13,501 cases and they are shown in the chart overleaf. The majority of the activity (68%) occurred fairly evenly across the hours from 2pm to midnight, with activity at its highest between 8pm and 10pm, and at its lowest between 6am and 8am. A further 20% of criminal activity occurred from midnight to 8am and the remaining 12% took place between 8am and 2pm.



# Offences involving Juvenile Offenders Cionta le Ógchiontóirí

In general, adult and juvenile offenders commit similar criminal offences. (Certain offences, such as under-age drinking, may only be committed by juvenile offenders.) The chart below shows the principal offences (indictable and non-indictable) in respect of which referrals were made in 1998. Taken together, larcenies, criminal damage, and



burglaries comprise slightly less than half of the total offences involved.

Two tables are used to show the offences in respect of which juvenile referrals were made. A selection of offence types are shown in detail in the second table: for example, the total of 1,373 drink related offences shown in the first table are described in detail in the second one.

The total number of offences in respect of which referrals were made decreased by 70 when compared to 1997. There was an increase of 265 referrals (8.6%) for larcenies in 1998 over the previous year, however referrals for burglaries decreased significantly by 25.2% (439 referrals).

Vehicle offences relating to unauthorised taking, unlawful interference and unauthorised carriage increased by 8.4% over the previous year while other t