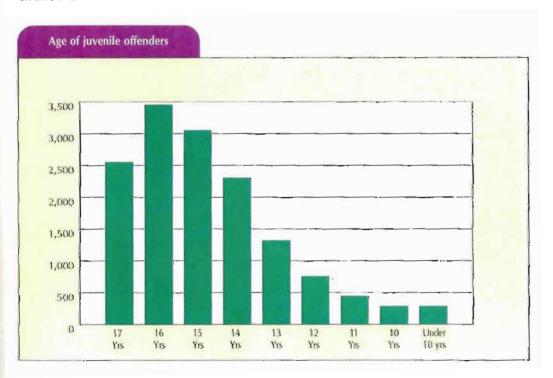

|                            |                    |                   |        |
| Under intensiv  | ve supervision | 516               | 1,351            | 244                | 990                        | 547                | 253               | 3,901  |
| Under regular   | supervision    | 2,616             | 5,979            | 1,110              | 1,653                      | 4,080              | 787               | 16,225 |

Some 24% of the juvenile offenders referred to the National Juvenile Office during 1998 were aged 16 years with a further 21% aged 15 years. Almost 18% were aged 17 years, 16% aged 14 years, and 21% were aged between 10 years and 13 years. The chart below shows the number of juvenile offenders referred, during 1998, where exact age details are available.



The times at which the criminal activity took place is known in 13,501 cases and they are shown in the chart overleaf. The majority of the activity (68%) occurred fairly evenly across the hours from 2pm to midnight, with activity at its highest between 8pm and 10pm, and at its lowest between 6am and 8am. A further 20% of criminal activity occurred from midnight to 8am and the remaining 12% took place between 8am and 2pm.



# Offences involving Juvenile Offenders Cionta le Ógchiontóirí

In general, adult and juvenile offenders commit similar criminal offences. (Certain offences, such as under-age drinking, may only be committed by juvenile offenders.) The chart below shows the principal offences (indictable and non-indictable) in respect of which referrals were made in 1998. Taken togeth