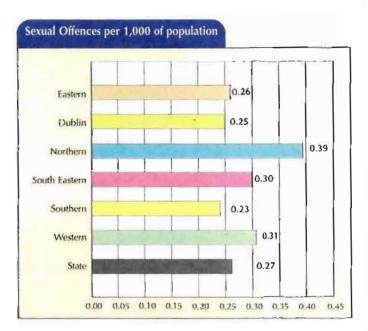

r of sexual offences recorded in 1998 decreased by 2% when compared with the previous year. Rapes increased by 36 (14%) while sexual assaults increased by 4 (1%). The proportion of female victims of sexual offences (78%) was an increase of 2% over the previous year.





The number of sexual offences recorded per 1,000 population in each of the regions is shown in the chart on the right. The rate varies from 0.23 in the Southern Region to 0.39 in the Northern Region.

A more detailed breakdown of sexual offences is shown in the table below which shows the divisional volume, incidence and variation over the previous year. In contrast with most other offences, relatively large annual variations occur across locations. There was relatively little change (1%) in the Northern Region while the



Southern and Western Regions increased by 10% and 13% respectively. The Eastern and Dublin Regions decreased by 10% and 4% and the largest decrease (16%) was recorded in the South Eastern Region.

|                       | Sexual<br>Offences | Per 1,000<br>population | Variation<br>on 1997 |
|-----------------------|--------------------|-------------------------|----------------------|
| EASTERN REGION        | 161                | 0.26                    | -10%                 |
| Carlow/Kildare        | 34                 | 0.20                    | -37%                 |
| Laois/Offaly          | 53                 | 0.48                    | 77%                  |
| Longford/Westmeath    | 12                 | 0.12                    | -37%                 |
| Louth/Meath           |