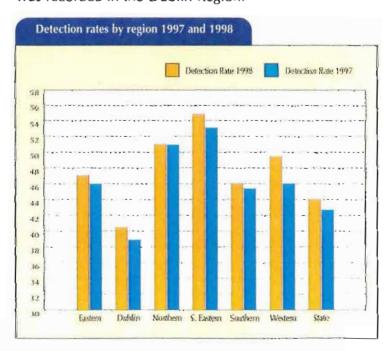

dictable offences were recorded in Dublin and Cork city areas. Increases of 4% were recorded in Galway and Limerick city areas while an increase of 3% was recorded in Waterford city. (Cork city area is the same location as that shown in previous annual reports but it is a smaller area than Cork City Division.)

The detection rates in each of the regions for 1998 and the previous year are shown in the chart below. The detection rate remained unchanged in the Northern Region and it increased by 3% in the Western Region. All other regions recorded increases ranging from 1% to 2%.

Considerable variation exists between the detection rates recorded in the six regions. The highest rate (55%) was recorded in the South Eastern Region while the lowest rate (41%) was recorded in the Dublin Region.







(It should be noted that the incidences of offences per head of population 1997 rate have been adjusted in line with the most recent population statistics. Consequently, the 1997 rates shown in this Annual Report vary slightly from those published previously.)

More detailed information on a divisional basis for two years is provided in the table of indictable offences per 1,000 of population in the table below.

#### Indictable offences per 1,000 of population

|