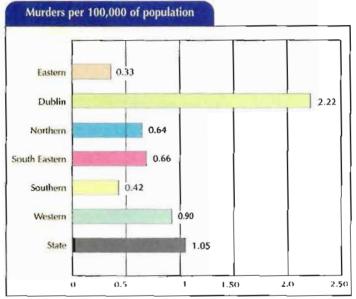

atistics

INDICTARI E OFFEN

In presenting the crime statistics a distinction has always been made between indictable and non-indictable offences.

Non-indictable offences, such as failing to wear a seat belt or begging, may be processed to a conclusion by a District Court while indictable offences, such as murder or armed robbery, may be tried by a judge and jury in higher courts. The Director of Public Prosecutions directs that a small proportion of indictable offences are heard without a jury trial in the Special Criminal Court. Generally, the distinction between summary disposal (i.e. by a District Court) or disposal on indictment (by a court higher than a District Court) reflects the gravity of the criminal act concerned and the penalty which may be applied.