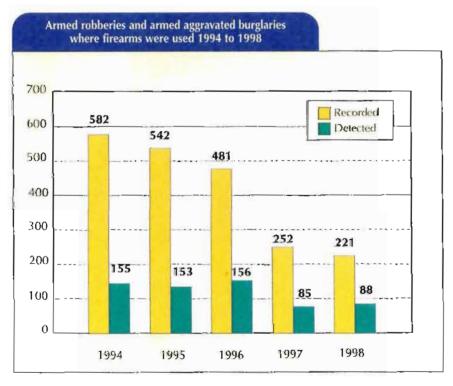

and the use of force, or threat of force being used, is a key difference between them. Armed robbery is committed by a person, armed with a firearm, who steals as a result of using force or as a result of fear induced by a threat to use force. Armed aggravated burglary is committed by a person who enters a building as a trespasser in order to steal or damage property, or to rape or injure persons and while in possession of a firearm.

The chart below shows the number of armed robberies and armed aggravated burglaries which were recorded in the five years from 1994 to 1998. Those recorded in 1998 were 12% fewer than the previous year and the 1998 total was 62% lower than the corresponding total recorded in 1994. The detection rate over the five years rose from 27% in 1994 to 40% in 1998.



The table below shows the two offences during the period 1994 to 1998. In the table overleaf, those recorded in 1998 are analyzed in terms of the locations at which they occurred and on the basis of the amount of cash involved.

| Armed robbery and armed aggrava | ted burglary 199 | 4 to 1998 |      |      |   |      |
|---------------------------------|------------------|-----------|------|------|---|------|
|                                 |                  |           | 1    |      | 1 |      |
|                                 | 1994             | 1995      | 1996 | 1997 | 1 | 1998 |
| Anned robberry                  | 179              | 171       | 152  | 198  |   | 61   |
| Armed aggravated burglary       | 403              | 371       | 329  | 164  | 4 | 160  |
| Trotal