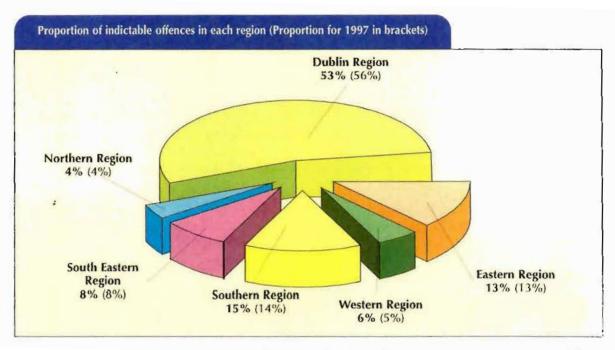

| 68%           |
| TOTAL - CITIES        | 847      | 675                                   | 21,873 | 9,020                                      | 33,679 | 14,012            | 236                            | 232        | 56,635                          | -8%                                  | 23,939                           | 42º/o         |
| TOTAL - RURAL         | 1,060    | 947                                   | 15,318 | 6,391                                      | 12,448 | 6,533             | 166                            | 162        | 28,992                          | -1%                                  |                                  | 48%           |

<sup>\*</sup>Comparisons with 1997 are approximate because divisional boundaries aftered during that year.



Reductions of 10% and 4% in the number of indictable offences were recorded in Dublin and Cork city areas. Increases of 4% were recorded in Galway and Limerick city areas while an increase of 3% was recorded in Waterford city. (Cork city area is the same location as that shown in previous annual reports but it is a smaller area than Cork City Division.)

The detection rates in each of the regions for 1998 and the previous year are shown in the chart below. The detection rate remained unchanged in the Northern Region and it increased by 3% in the Western Region. All other regions recorded increases ranging from 1% to 2%.

Considerable variation exists between the detection rates recorded in the six regions. The highest rate (55%) was recorded in the South Eastern Region while the lowest r