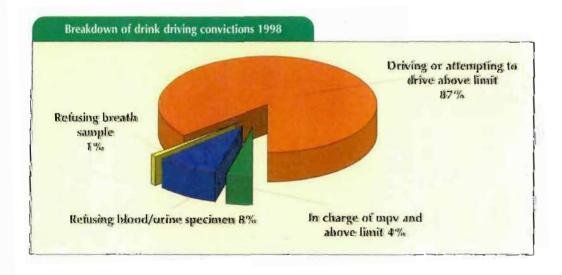

atistics

INDICTARI E OFFEN

In presenting the crime statistics a distinction has always been made between indictable and non-indictable offences.

Non-indictable offences, such as failing to wear a seat belt or begging, may be processed to a conclusion by a District Court while indictable offences, such as murder or armed robbery, may be tried by a judge and jury in higher courts. The Director of Public Prosecutions directs that a small proportion of indictable offences are heard without a jury trial in the Special Criminal Court. Generally, the distinction between summary disposal (i.e. by a District Court) or disposal on indictment (by a court higher than a District Court) reflects the gravity of the criminal act concerned and the penalty which may be applied.