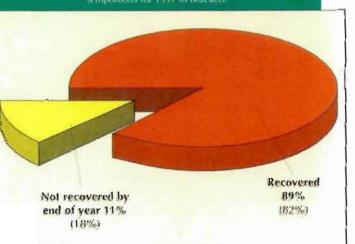

atistics

INDICTARI E OFFEN

In presenting the crime statistics a distinction has always been made between indictable and non-indictable offences.

Non-indictable offences, such as failing to wear a seat belt or begging, may be processed to a conclusion by a District Court while indictable offences, such as murder or armed robbery, may be tried by a judge and jury in higher courts. The Director of Public Prosecutions directs that a small proportion of indictable offences are heard without a jury trial in the Special Criminal Court. Generally, the distinction between summary disposal (i.e. by a District Court) or disposal on indictment (by a court higher than a District Court) reflects the gravity of the criminal act concerned and the penalty which may be applied.