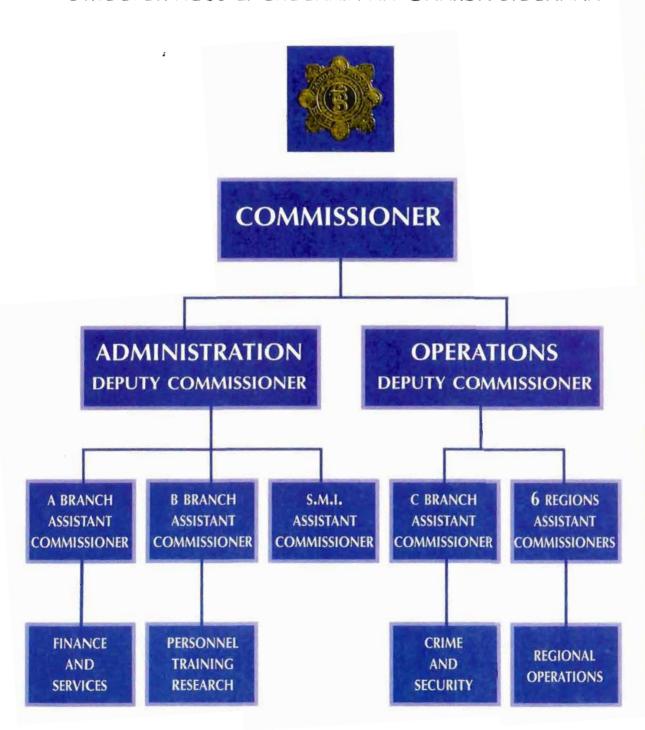

atistics

INDICTARI E OFFEN

In presenting the crime statistics a distinction has always been made between indictable and non-indictable offences.

Non-indictable offences, such as failing to wear a seat belt or begging, may be processed to a conclusion by a District Court while indictable offences, such as murder or armed robbery, may be tried by a judge and jury in higher courts. The Director of Public Prosecutions directs that a small proportion of indictable offences are heard without a jury trial in the Special Criminal Court. Generally, the distinction between summary disposal (i.e. by a District Court) or disposal on indictment (by a court higher than a District Court) reflects the gravity of the criminal act concerned and the penalty which may be applied.