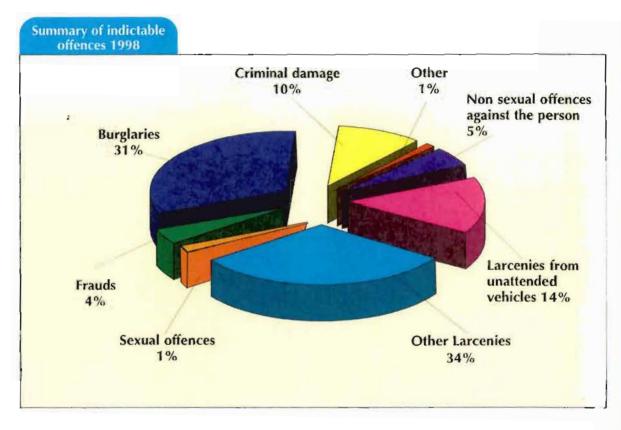

The detailed presentation of indictable offences known to the Gardaí in 1998 begins in the four large format tables overleaf. Indictable offences may be broken into four main groups (offences against the person, offences against property, larcenies and other offences) and each table deals with one of these four groups. The number of offences detected may be calculated by adding the values in the column headed No. 3 to those in the column headed No. 17 (i.e. the number of offences in which proceedings commenced are added to the number of offences where perpetrators are known but proceedings are not shown).

Tosnaíonn an mionchuntas ar chionta ionchúisithe go bhfuil eolas ag na Gardaí fúthu i 1998 sna ceithre thábla mórchrutach sa chéad leathanach eile. Is féidír na cionta ionchúisithe a bhriseach síos i gceithre phríomh ghrúpa (cionta i leith an duine, cionta i leith maoine, gadaíocht agus cionta eile) agus deileálann gach tábla le ceann amháin de na ceithre ghrúpa seo. Is feidir líon na gcionta bratha a dhéanamh amach tré luacha sa cholún le ceannteideal 3 air a shuimiú le luacha iad siúd sa cholún le ceannteideal 17 air (s'é sin le rá, tá líon na gcionta ar a bhfuil an nós imeachta tosnaithe suimithe le líon na gcionta ag a bhfuil eolas faoi na ciontóirí ach gan an nós imeachta léirithe).