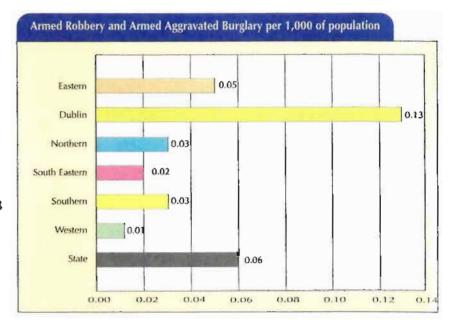

| 12                  | 0               | 17                   | 3                   | 40             | 8      | 19                | 3     | 3          | 3       | 3      | 7                | 15              | 22    | 221   |
|                |                 |               |      |                |                   |                     |                 | 4                    | 1                   |                |        |                   |       |            |         |        | V-               |                 |       |       |

The number of armed robbery and armed aggravated burglary offences recorded per 1,000 population in each of the regions is shown in the chart on the right. The rate varies from 0.01 in the Western Region to 0.13 in the Dublin Region.



A more detailed breakdown of armed robbery and armed aggravated burglary offences is shown in the table below which shows the divisional volume, incidence and variation over the previous year.

It is important to emphasise that considerable annual variations occur across the divisions because of the relatively low volumes recorded in some divisions. The divisions outside Dublin recorded, on average, fewer than five offences each and three of them recorded none of these offences during 1998.

The "-" symbol is used in situations where the difference between the statistics is unquantifiable in percentage terms i.e none were recorded in these locations during 1997.

|                       | Offences | Per 1,000<br>population | Variation<br>on 1997 |
|-----------------------|----------|----