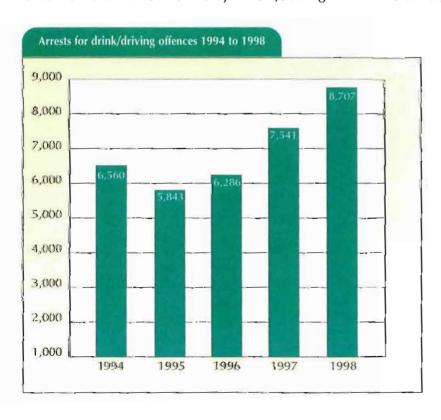

atistics

INDICTARI E OFFEN

In presenting the crime statistics a distinction has always been made between indictable and non-indictable offences.

Non-indictable offences, such as failing to wear a seat belt or begging, may be processed to a conclusion by a District Court while indictable offences, such as murder or armed robbery, may be tried by a judge and jury in higher courts. The Director of Public Prosecutions directs that a small proportion of indictable offences are heard without a jury trial in the Special Criminal Court. Generally, the distinction between summary disposal (i.e. by a District Court) or disposal on indictment (by a court higher than a District Court) reflects the gravity of the criminal act concerned and the penalty which may be applied.