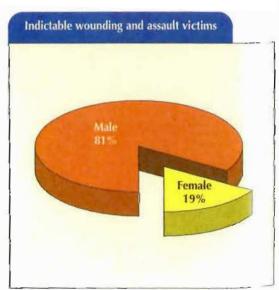

atistics

INDICTARI E OFFEN

In presenting the crime statistics a distinction has always been made between indictable and non-indictable offences.

Non-indictable offences, such as failing to wear a seat belt or begging, may be processed to a conclusion by a District Court while indictable offences, such as murder or armed robbery, may be tried by a judge and jury in higher courts. The Director of Public Prosecutions directs that a small proportion of indictable offences are heard without a jury trial in the Special Criminal Court. Generally, the distinction between summary disposal (i.e. by a District Court) or disposal on indictment (by a court higher than a District Court) reflects the gravity of the criminal act concerned and the penalty which may be applied.