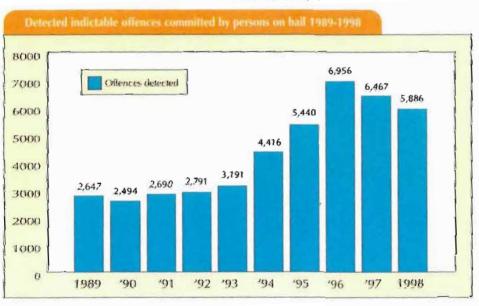

atistics

INDICTARI E OFFEN

In presenting the crime statistics a distinction has always been made between indictable and non-indictable offences.

Non-indictable offences, such as failing to wear a seat belt or begging, may be processed to a conclusion by a District Court while indictable offences, such as murder or armed robbery, may be tried by a judge and jury in higher courts. The Director of Public Prosecutions directs that a small proportion of indictable offences are heard without a jury trial in the Special Criminal Court. Generally, the distinction between summary disposal (i.e. by a District Court) or disposal on indictment (by a court higher than a District Court) reflects the gravity of the criminal act concerned and the penalty which may be applied.