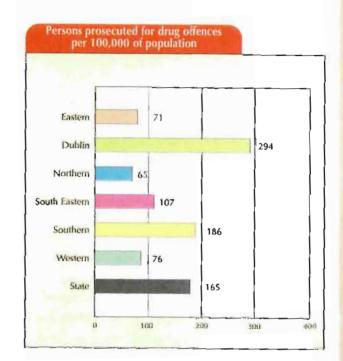

|

In 1998 the number of persons prosecuted in the Dublin Region accounted for 53% of the State total. The total number of persons prosecuted in 1998 decreased by 25% over the previous year. The number of persons prosecuted in the Dublin Region decreased by 42% over the previous year. Persons prosecuted in the Western Region and the South Eastern Region increased by 31% and 26% respectively. Increases between 15% and 4% were recorded in the remaining regions.

The chart on the right shows the number of persons prosecuted per 100,000 population in each of the regions. The highest incidence was in the Dublin Region at 294 and the Southern Region recorded the second highest rate at 186 per 100,000 population. The remaining regions recorded rates between 65 and 107 per 100,000 population.



#### Drug lectures by division

|                       | Number |  |  |
|-----------------------|--------|--|--|
| EASTERN REGION        | 414    |  |  |
| Carlow/Kildare        | 69     |  |  |
| Laois/Offaly          | 103    |  |  |
| Longford/Westmeath    | 75     |  |  |
| Louth/Meath           | 167    |  |  |
| DUBLIN REGION         | 462    |  |  |
| Eastern               | 26     |  |  |
| North Central         | 28     |  |  |
| Northern              | 183    |  |  |
| South Central         | 45     |  |  |
| Southern              | 93     |  |  |
| Western               | 87     |  |  |
| NORTHERN REGION       | 274    |  |  |
| Cavan/Monaghan        | 80     |  |  |
| Donegal               | 123    |  |  |
| Sligo/Leitrim         | 71 .   |  |  |
| SOUTH EASTERN REGION  | 43