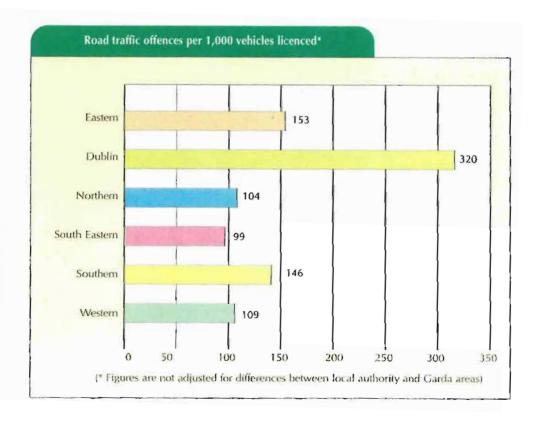

atistics

INDICTARI E OFFEN

In presenting the crime statistics a distinction has always been made between indictable and non-indictable offences.

Non-indictable offences, such as failing to wear a seat belt or begging, may be processed to a conclusion by a District Court while indictable offences, such as murder or armed robbery, may be tried by a judge and jury in higher courts. The Director of Public Prosecutions directs that a small proportion of indictable offences are heard without a jury trial in the Special Criminal Court. Generally, the distinction between summary disposal (i.e. by a District Court) or disposal on indictment (by a court higher than a District Court) reflects the gravity of the criminal act concerned and the penalty which may be applied.